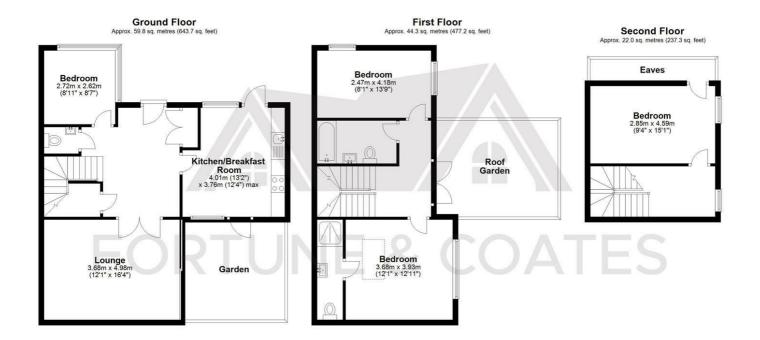

Lounge 12'0" x 16'4" (3.68 x 4.98)

Kitchen/Breakfast Room 13'1" x 12'4" max (4.01  $\times$  3.76 max)

Bedroom 8'11" x 8'7" (2.72 x 2.62)

Bedroom 12'0" x 12'10" (3.68 x 3.93)

Bedroom 8'1" x 13'8" (2.47 x 4.18)

Bedroom 9'4" x 15'0" (2.85 x 4.59)

AGENT NOTE: The information provided about this property does not constitute or form part of an

offer or contract, nor may be it be regarded as representations. All interested parties must verify

accuracy cannot be confirmed. Reference to appliances and/or services does not imply that they are

necessarily in working order or fit for the purpose.

Total area: approx. 126.2 sq. metres (1358.2 sq. feet)

THE FLOORPLAN IS FOR ILLUSTRATIVE PURPOSES ONLY AND IS NOT TO SCALE. Measurements and features are approximate and may differ from the actual property. Verify all details independently; no liability is accepted for errors or omissions.